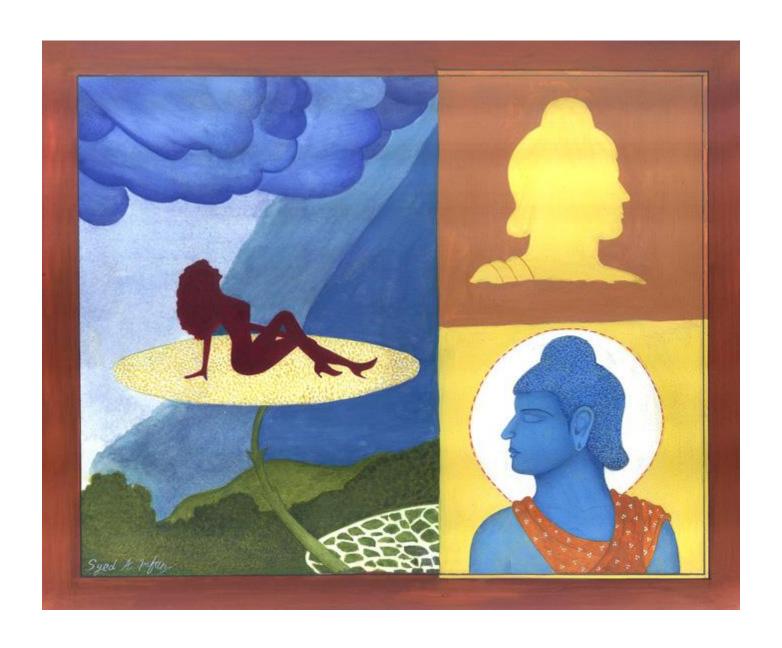

Buddha Series Watercolor & Gold on Wasli Size: 8" x 13" Inches

Buddha Series Watercolor & Gold on Wasli Size: 7" x 9" Inches

Buddha Series Watercolor & Gold on Wasli Size: 8" x 8" Inches

Buddha Series Watercolor & Gold on Wasli Size: 7" x 10" Inches