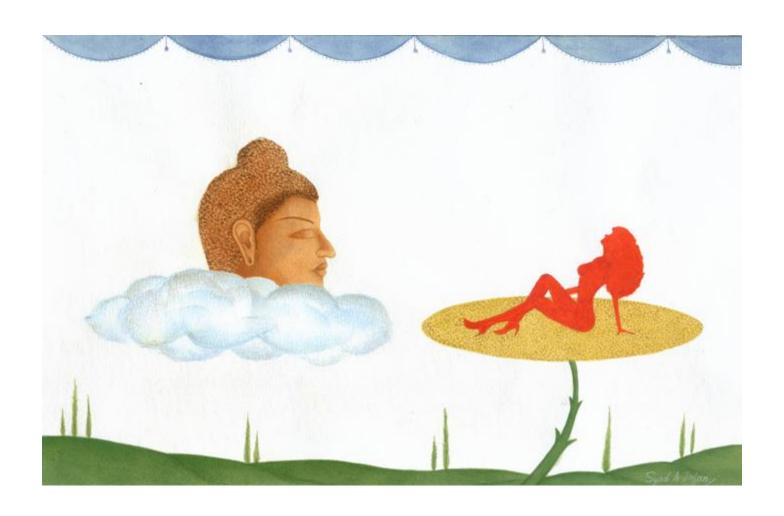

Buddha Series Watercolor & Gold on Wasli Size: 7" x 10" Inches

Buddha Series Watercolor & Gold on Wasli Size: 7" x 10" Inches

Buddha Series Watercolor & Gold on Wasli Size: 7" x 10" Inches

Buddha Series Watercolor & Gold on Wasli Size: 7" x 10" Inches