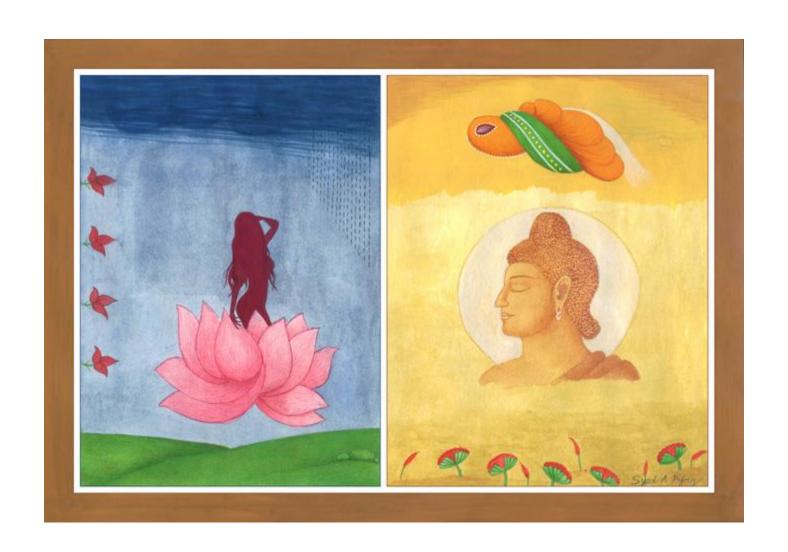

Buddha Series Watercolor & Gold on Wasli Size: 7" x 10" Inches

Buddha Series Watercolor & Gold on Wasli Size: 8" x 13" Inches

Buddha Series Watercolor & Gold on Wasli Size: 7" x 10" Inches

Buddha Series Watercolor & Gold on Wasli Size: 7" x 10" Inches