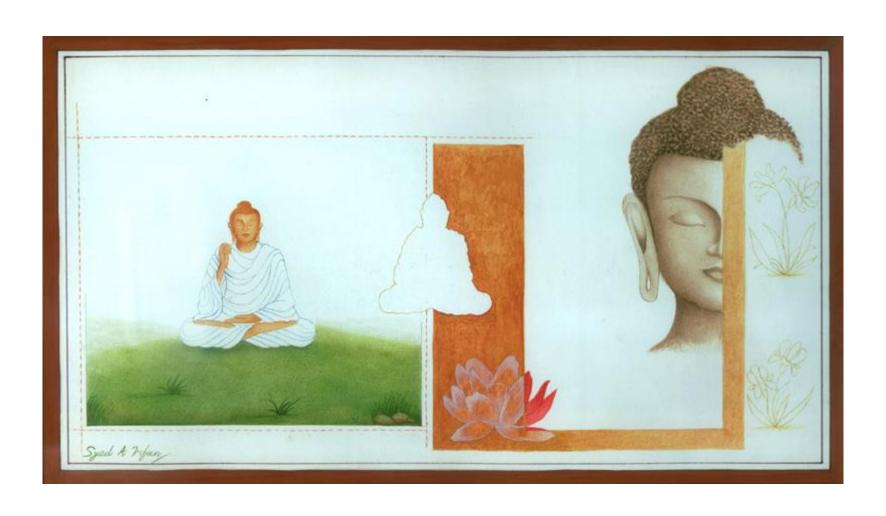

## **Buddha Series Solo Exhibition 2010**

By

**Syed A Irfan** 

Buddha Series Watercolor & Gold on Wasli Size: 8" x 13" Inches

Buddha Series Watercolor & Gold on Wasli Size: 17" x 13" Inches

Buddha Series Watercolor & Gold on Wasli Size: 7" x 10" Inches